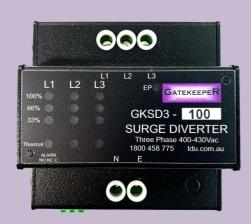

A few of these site include:

**Newcastle East End** 

**Little National Hotel** 

**Locomotive Workshops** 

**Synnex Lidcome** 

**Grand Adina Hotel** 

The Gatekeeper range manufactured by LDU Applied Technologies has been designed to provide high energy surge protection for single and three phase power circuits. Being full 3 mode or 10 mode devices, the diverters have been designed for mounting at either main power switchboards, major distribution boards or sub-boards and should be installed in front of any surge filters or UPS to maximise the protection offered to the load