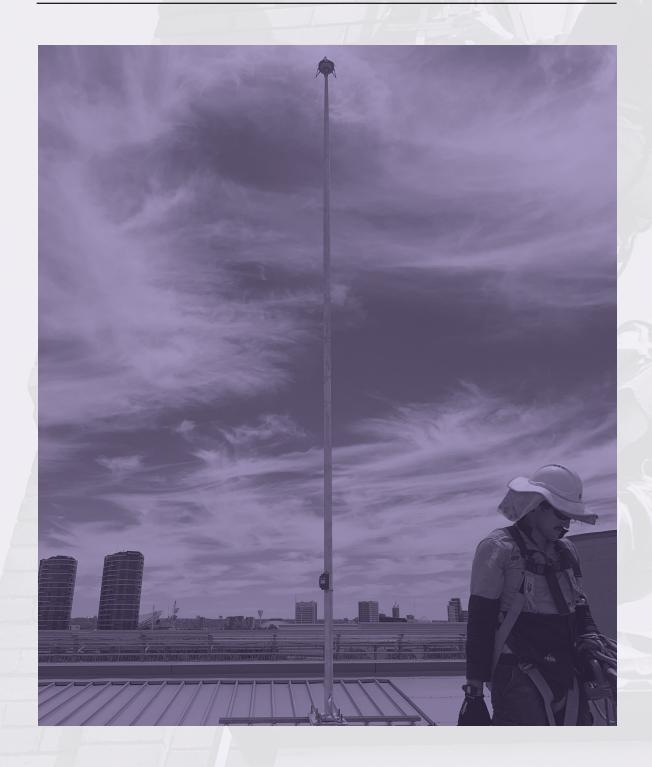

# COMPLETED PROJECTS

We are proud to be able to issue this newsletter to keep our customers up to date with what LDU has to offer in the field of lightning and surge protection.
Lightning Down Under has been busy these past few months and have added several new site to our list of lightning protected sites. With the restrictions of the on-going pandemic, we have focused most of our projects in-state.

A few of these site include:

**Newcastle East End** 

**Little National Hotel** 

**Locomotive Workshops** 

**Synnex Lidcome** 

**Grand Adina Hotel** 

The Gatekeeper range manufactured by LDU Applied Technologies has been designed to provide high energy surge protection for single and three phase power circuits. Being full 3 mode or 10 mode devices, the diverters have been designed for mounting at either main power switchboards, major distribution boards or sub-boards and should be installed in front of any surge filters or UPS to maximise the protection offered to the load