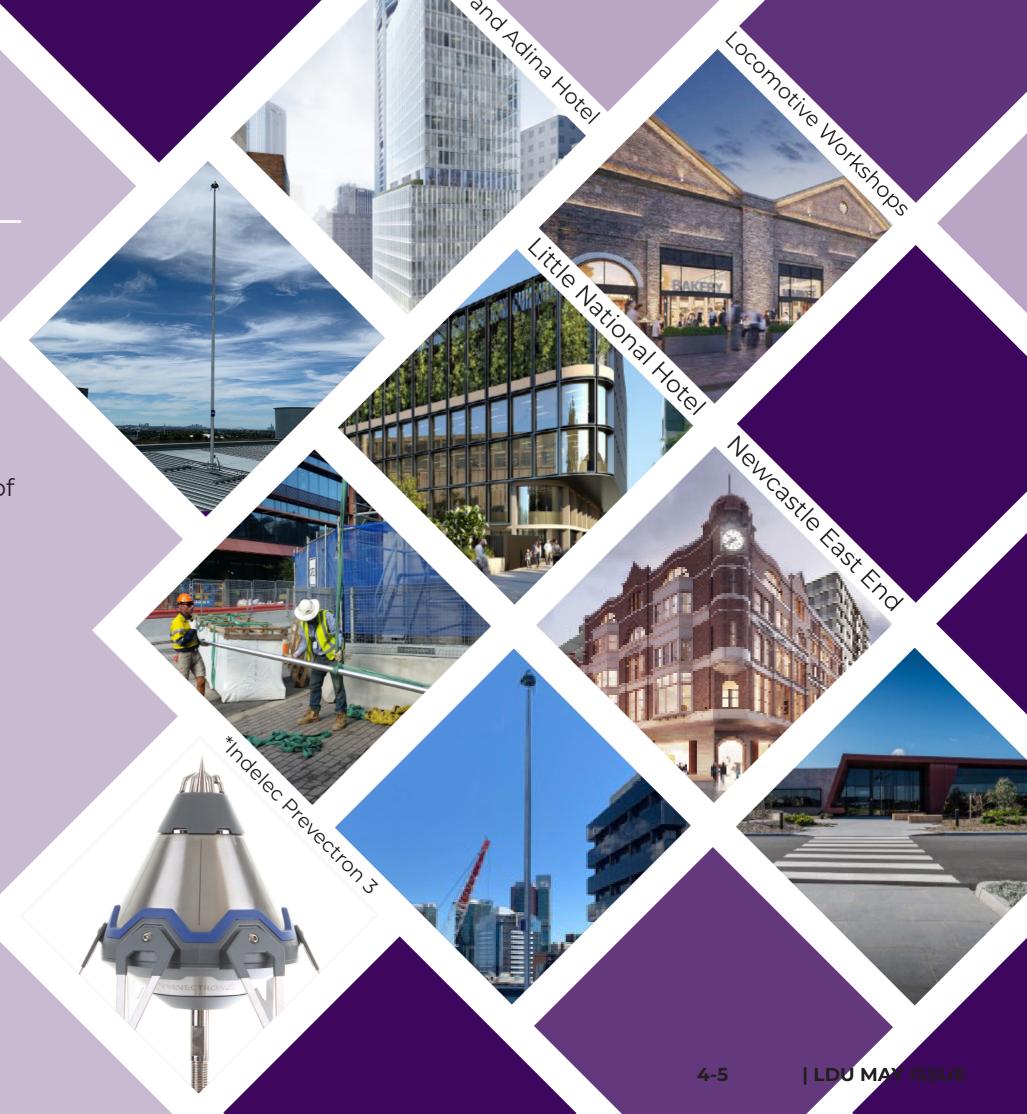

# COMPLETED PROJECTS

We are proud to be able to issue this newsletter to keep our customers up to date with what LDU has to offer in the field of lightning and surge protection.
Lightning Down Under has been busy these past few months and have added several new site to our list of lightning protected sites. With the restrictions of the on-going pandemic, we have focused most of our projects in-state.

A few of these site include:

**Newcastle East End** 

**Little National Hotel** 

**Locomotive Workshops** 

**Synnex Lidcome** 

**Grand Adina Hotel** 

The Gatekeeper range manufactured by LDU Applied Technologies has been designed to provide high energy surge protection for single and three phase power circuits. Being full 3 mode or 10 mode devices, the diverters have been designed for mounting at either main power switchboards, major distribution boards or sub-boards and should be installed in front of any surge filters or UPS to maximise the protection offered to the load