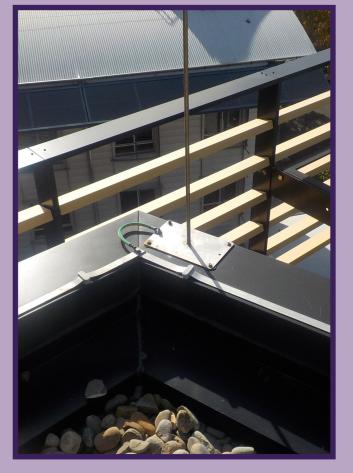

# COMPLETED PROJECTS

We are proud to be able to issue this newsletter to keep our customers up to date with what LDU has to offer in the field of lightning and surge protection.
Lightning Down Under has been busy these past few months and have added several new site to our list of lightning protected sites. With the restrictions of the on-going pandemic, we have focused most of our projects in-state.

A few of these site include:

**Newcastle East End** 

**Little National Hotel** 

**Locomotive Workshops** 

**Synnex Lidcome** 

**Grand Adina Hotel** 

The Gatekeeper range manufactured by LDU Applied Technologies has been designed to provide high energy surge protection for single and three phase power circuits. Being full 3 mode or 10 mode devices, the diverters have been designed for mounting at either main power switchboards, major distribution boards or sub-boards and should be installed in front of any surge filters or UPS to maximise the protection offered to the load