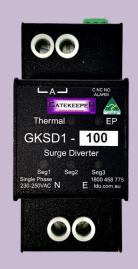

A few of these site include:

**Newcastle East End** 

**Little National Hotel** 

**Locomotive Workshops** 

**Synnex Lidcome** 

**Grand Adina Hotel** 

The Gatekeeper range manufactured by LDU Applied Technologies has been designed to provide high energy surge protection for single and three phase power circuits. Being full 3 mode or 10 mode devices, the diverters have been designed for mounting at either main power switchboards, major distribution boards or sub-boards and should be installed in front of any surge filters or UPS to maximise the protection offered to the load