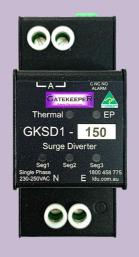

A few of these site include:

**Newcastle East End** 

**Little National Hotel** 

**Locomotive Workshops** 

**Synnex Lidcome** 

**Grand Adina Hotel** 

The Gatekeeper range manufactured by LDU Applied Technologies has been designed to provide high energy surge protection for single and three phase power circuits. Being full 3 mode or 10 mode devices, the diverters have been designed for mounting at either main power switchboards, major distribution boards or sub-boards and should be installed in front of any surge filters or UPS to maximise the protection offered to the load

These are now available to order on our new webiste.