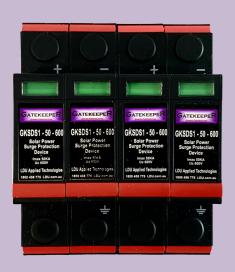

A few of these site include:

**Newcastle East End** 

**Little National Hotel** 

**Locomotive Workshops** 

**Synnex Lidcome** 

**Grand Adina Hotel** 

The Gatekeeper range manufactured by LDU Applied Technologies has been designed to provide high energy surge protection for single and three phase power circuits. Being full 3 mode or 10 mode devices, the diverters have been designed for mounting at either main power switchboards, major distribution boards or sub-boards and should be installed in front of any surge filters or UPS to maximise the protection offered to the load