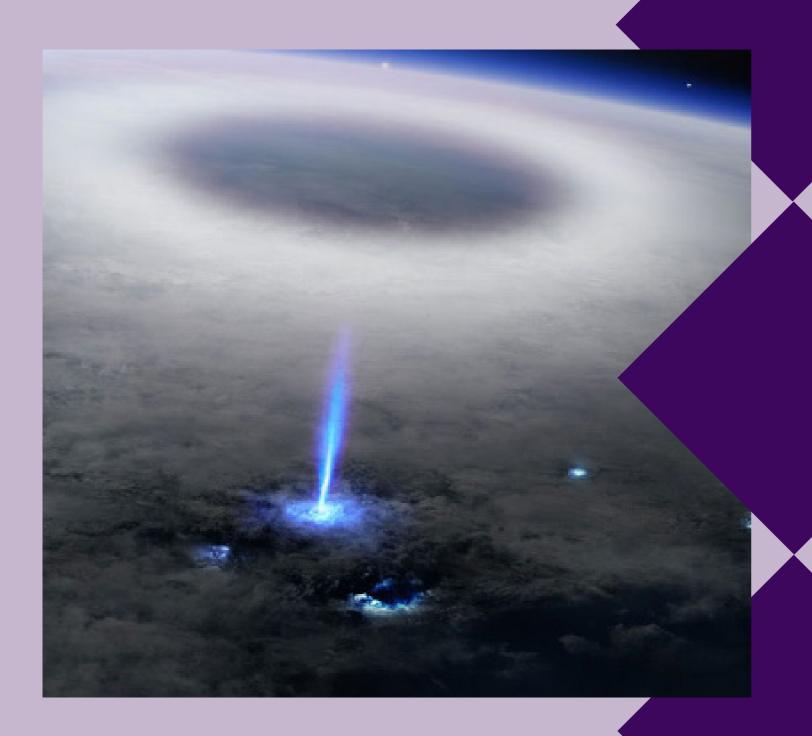

#### 'Blue Jet' Spotted

A strange lightning strike has shot upward from thunderclouds into the stratosphere, reaching altitudes up to about 50 kilometers in less than a second