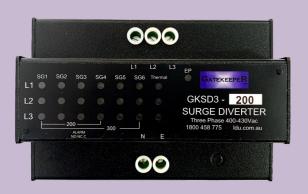

A few of these site include:

**Newcastle East End** 

**Little National Hotel** 

**Locomotive Workshops** 

**Synnex Lidcome** 

**Grand Adina Hotel** 

The Gatekeeper range manufactured by LDU Applied Technologies has been designed to provide high energy surge protection for single and three phase power circuits. Being full 3 mode or 10 mode devices, the diverters have been designed for mounting at either main power switchboards, major distribution boards or sub-boards and should be installed in front of any surge filters or UPS to maximise the protection offered to the load