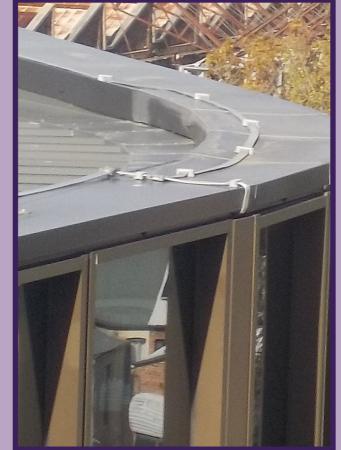

# 

How NOT To Install Lighting Protection

#### Our inspection team had found this academic institution with their lightning proection system in a bad state. This was done by a different provider and installed very poorly.

Now this site is fully protected by our products