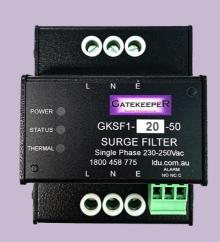

A few of these site include:

**Newcastle East End** 

**Little National Hotel** 

**Locomotive Workshops** 

**Synnex Lidcome** 

**Grand Adina Hotel** 

The Gatekeeper range manufactured by LDU Applied Technologies has been designed to provide high energy surge protection for single and three phase power circuits. Being full 3 mode or 10 mode devices, the diverters have been designed for mounting at either main power switchboards, major distribution boards or sub-boards and should be installed in front of any surge filters or UPS to maximise the protection offered to the load

These are now available to order on our new webiste.