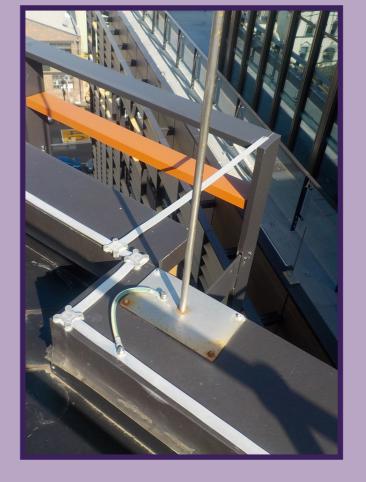

# 

How NOT To Install Lighting Protection

#### Our inspection team had found this academic institution with their lightning proection system in a bad state. This was done by a different provider and installed very poorly.

Now this site is fully protected by our products