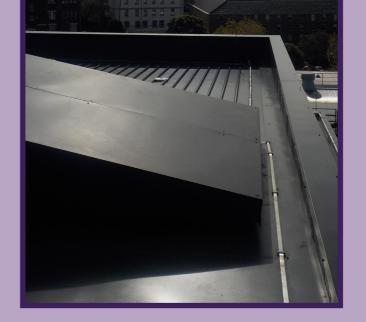

# 

How NOT To Install Lighting Protection

#### Our inspection team had found this academic institution with their lightning proection system in a bad state. This was done by a different provider and installed very poorly.

Now this site is fully protected by our products